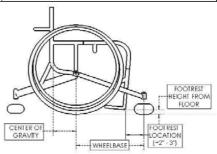

| CENTER OF GRAVITY: (see diagram below) |                                     |       |  |
|----------------------------------------|-------------------------------------|-------|--|
| FIXED:                                 |                                     |       |  |
| <u> 45052</u>                          | Fixed at 4.5" with Welded Backrest  | \$0   |  |
| <b>45053</b>                           | Fixed at 5.0" with Welded Backrest  | \$0   |  |
| <b>45054</b>                           | Fixed at 5.5" with Welded Backrest  | \$0   |  |
| <b>45055</b>                           | Fixed at 6.0" with Welded Backrest  | \$0   |  |
| <b>45056</b>                           | Fixed at 6.5" with Welded Backrest  | \$0   |  |
| <b>45057</b>                           | Fixed at 7.0" with Welded Backrest  | \$0   |  |
| <b>45058</b>                           | Fixed at 7.5" with Welded Backrest  | \$0   |  |
| <b>45059</b>                           | Fixed at 8.0" with Welded Backrest  | \$0   |  |
| O 45079                                | Custom Fixed Center of Gravity \$52 |       |  |
| 13073                                  | (See Specials Request Box)          | 170   |  |
| ADJUSTABLE                             | : (see exclusions)                  |       |  |
| O 45075                                | Adjustable 3" to 5" with Adjustable | ¢120  |  |
|                                        | Angle Bolt - On Backrest            | \$120 |  |
| <b>45076</b>                           | Adjustable 4" to 6" with Adjustable | \$120 |  |
|                                        | Angle Bolt - On Backrest            | 3120  |  |
| <b>45080</b>                           | Adjustable 5" to 7" with Adjustable | \$120 |  |
|                                        | Angle Bolt - On Backrest            | 312U  |  |

Adjustable Center of Gravity

| SEAT HEIGH    | SEAT HEIGHTS: (see diagram below)                           |      |  |  |
|---------------|-------------------------------------------------------------|------|--|--|
| FRONT SEAT    | FRONT SEAT TO FLOOR:                                        |      |  |  |
| O 15060       | 14.5" Front Seat to Floor                                   | \$0  |  |  |
| O 15061       | 15.0" Front Seat to Floor                                   | \$0  |  |  |
| <u> 15062</u> | 15.5" Front Seat to Floor                                   | \$0  |  |  |
| <u> </u>      | 16.0" Front Seat to Floor                                   | \$0  |  |  |
| O 15064       | 16.5" Front Seat to Floor                                   | \$0  |  |  |
| O 15065       | 17.0" Front Seat to Floor                                   | \$0  |  |  |
| <u> </u>      | 17.5" Front Seat to Floor                                   | \$0  |  |  |
| <u> </u>      | 18.0" Front Seat to Floor                                   | \$0  |  |  |
| <u> </u>      | 18.5" Front Seat to Floor                                   | \$0  |  |  |
| <u> </u>      | 19.0" Front Seat to Floor                                   | \$0  |  |  |
| <u> </u>      | 19.5" Front Seat to Floor                                   | \$0  |  |  |
| <u> </u>      | 20.0" Front Seat to Floor                                   | \$0  |  |  |
| <u> </u>      | 20.5" Front Seat to Floor                                   | \$0  |  |  |
| <u></u>       | 21.0" Front Seat to Floor                                   | \$0  |  |  |
| 0 15167       | Custom Front Seat to Floor Height                           | \$54 |  |  |
| <u> 15167</u> | (See Specials Request Box)                                  |      |  |  |
| REAR SEAT T   |                                                             |      |  |  |
| O 15080       | 14.5" Rear Seat to Floor                                    | \$0  |  |  |
| O 15081       | 15.0" Rear Seat to Floor                                    | \$0  |  |  |
| <u></u>       | 15.5" Rear Seat to Floor                                    | \$0  |  |  |
| <u> </u>      | 16.0" Rear Seat to Floor                                    | \$0  |  |  |
| O 15084       | 16.5" Rear Seat to Floor                                    | \$0  |  |  |
| <u> </u>      | 17.0" Rear Seat to Floor                                    | \$0  |  |  |
| <u> </u>      | 17.5" Rear Seat to Floor                                    | \$0  |  |  |
| <u> </u>      | 18.0" Rear Seat to Floor                                    | \$0  |  |  |
| <u> </u>      | 18.5" Rear Seat to Floor                                    | \$0  |  |  |
| <u> </u>      | 19.0" Rear Seat to Floor                                    | \$0  |  |  |
| O 15090       | 19.5" Rear Seat to Floor                                    | \$0  |  |  |
| O 15091       | 20.0" Rear Seat to Floor                                    | \$0  |  |  |
| <u> </u>      | 20.5" Rear Seat to Floor                                    | \$0  |  |  |
| O 15093       | 21.0" Rear Seat to Floor                                    | \$0  |  |  |
| O 15166       | Custom Rear Seat to Floor Height (See Specials Request Box) | \$54 |  |  |

Footrest (shown with platform plate)

Telescoping Style Footrest (shown with no plastic cover)

| WH      | WHEELBASE: (see definitions) (see Product Guide ) |                            |      |  |  |  |
|---------|---------------------------------------------------|----------------------------|------|--|--|--|
| $\circ$ | 75014                                             | Standard Wheelbase         | \$0  |  |  |  |
| 75023   |                                                   | Custom Wheelbase           | \$54 |  |  |  |
|         | 75025                                             | (See Specials Request Box) | 754  |  |  |  |