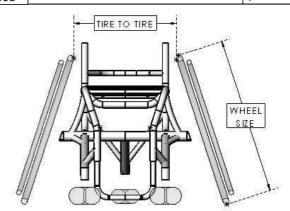

| WHE                                        | WHEEL SETS: (see Wheel Size Guide - Page 8 for recommendations) |                                                           |        |  |  |  |  |  |
|--------------------------------------------|-----------------------------------------------------------------|-----------------------------------------------------------|--------|--|--|--|--|--|
|                                            | WHEEL SIZE:                                                     |                                                           |        |  |  |  |  |  |
| O 50                                       | 0190                                                            | 24" (540) *only available with 6-tab handrims             | \$0    |  |  |  |  |  |
| O 50                                       | 0191                                                            | 25" (559) *only available with 6-tab handrims             | \$0    |  |  |  |  |  |
| O 50                                       | )192                                                            | 26" (590) *only available with 6-tab handrims             | \$0    |  |  |  |  |  |
| O 50                                       | 0193                                                            | 700C (Spinergy only) *only available with 12-tab handrims | \$0    |  |  |  |  |  |
| WHEE                                       | L STYLE                                                         | ::                                                        |        |  |  |  |  |  |
| High                                       | n Perfor                                                        | mance Wheels:                                             |        |  |  |  |  |  |
| O 50                                       | 0196                                                            | High Performance                                          | \$0    |  |  |  |  |  |
|                                            | ergy W                                                          | heels:                                                    |        |  |  |  |  |  |
| O 50                                       | 0197                                                            | Spinergy SLX Standard Hub/Rim color                       | \$995  |  |  |  |  |  |
| O 50                                       | 0325                                                            | Spinergy SLX Custom Hub/Rim color                         | \$1295 |  |  |  |  |  |
| SPOKE                                      | E COLOI                                                         | R:                                                        |        |  |  |  |  |  |
| O 50                                       | )273                                                            | Red                                                       | \$0    |  |  |  |  |  |
| O 50                                       | )274                                                            | Yellow                                                    | \$0    |  |  |  |  |  |
| O 50                                       | )275                                                            | Green                                                     | \$0    |  |  |  |  |  |
|                                            | )276                                                            | Blue                                                      | \$0    |  |  |  |  |  |
| O 50                                       | )277                                                            | Pink                                                      | \$0    |  |  |  |  |  |
| <ul><li>50</li><li>50</li><li>50</li></ul> | )278                                                            | Purple                                                    | \$0    |  |  |  |  |  |
| O 50                                       | )279                                                            | Orange                                                    | \$0    |  |  |  |  |  |
|                                            | 0280                                                            | Black                                                     | \$0    |  |  |  |  |  |
| O 50                                       | )282                                                            | White                                                     | \$0    |  |  |  |  |  |
| O 50                                       | 0283                                                            | Metal (High Performance wheels only)                      | \$0    |  |  |  |  |  |
| O 50                                       | 0281                                                            | Custom (See Page 7)                                       | \$241  |  |  |  |  |  |
| HAND                                       | RIMS:                                                           |                                                           |        |  |  |  |  |  |
| <u> </u>                                   | )297                                                            | 6 Tabs, Aluminum, Anodized                                | \$0    |  |  |  |  |  |
| O 50                                       | )299                                                            | 12 Tabs, Aluminum, Anodized *700C only                    | \$97   |  |  |  |  |  |
| HAND                                       | RIM M                                                           | OUNTING:                                                  |        |  |  |  |  |  |
| O 50                                       | 308                                                             | Standard Mount                                            | \$0    |  |  |  |  |  |
| O 50                                       | 0309                                                            | Close Mount                                               | \$0    |  |  |  |  |  |
| O 50                                       | 0310                                                            | Close Mount with Cut Tabs                                 | \$82   |  |  |  |  |  |
| TIRES:                                     |                                                                 |                                                           |        |  |  |  |  |  |
| O 50                                       | 0216                                                            | Primo Grey                                                | \$0    |  |  |  |  |  |
| <u> </u>                                   | )244                                                            | IRC Grey Available for 700C Wheels Only                   | \$151  |  |  |  |  |  |
| <u> </u>                                   | 0243                                                            | IRC Red Available for 700C Wheels Only                    | \$151  |  |  |  |  |  |
| TIRE T                                     | O TIRE:                                                         |                                                           |        |  |  |  |  |  |
| O 15                                       | 5155                                                            | Standard Tire to Tire<br>(Seat Width Plus 2.5")           | \$0    |  |  |  |  |  |
| O 15                                       | 5157                                                            | Custom Tire to Tire (See Specials Request Box)            | \$54   |  |  |  |  |  |