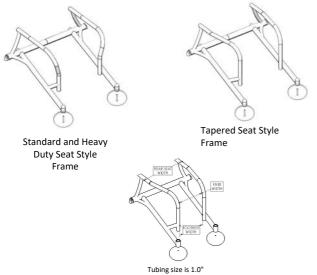

| FRAME TYPE: (see definitions) |                                      |       |  |
|-------------------------------|--------------------------------------|-------|--|
| <u> </u>                      | Standard Seat Style Frame            | \$0   |  |
| <u> </u>                      | Tapered Seat Style Frame             | \$151 |  |
| O 15173                       | Heavy Duty Standard Seat Style Frame | \$602 |  |