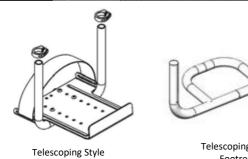

1181427~G Page 2 of 7

| FOOTBE           | T. ~       |                       |                                                                                                                                             |      |
|------------------|------------|-----------------------|---------------------------------------------------------------------------------------------------------------------------------------------|------|
|                  |            |                       | LY 1 STYLE (see definitions) (see diagra                                                                                                    | im)  |
| TELESCOP         |            |                       |                                                                                                                                             |      |
| C 60003          |            | escoping<br>ustable I | Style Footrest                                                                                                                              | \$0  |
| FC               |            | EST PLA               |                                                                                                                                             |      |
|                  | 0          | 60036                 | Telescoping, Platform Plate Offers Most Adjustment                                                                                          | \$70 |
|                  | $\circ$    | 60024                 | Telescoping, No Plastic Cover                                                                                                               | \$0  |
|                  | 0          | 60026                 | Telescoping, with Plastic<br>Cover                                                                                                          | \$60 |
| FC               | OTR        | EST WID               | OTH:                                                                                                                                        |      |
|                  | 0          | 60073                 | Standard Footrest Width Seat Width Minus 5.0" (Minimum Footrest Width - 8.0")                                                               | \$0  |
|                  | 0          | 60078                 | Custom Footrest Width (See Specials Request Box)                                                                                            | \$54 |
| FC               | OTR        | EST HEI               | GHT FROM FLOOR:                                                                                                                             |      |
|                  | $\circ$    | 60022                 | 1.0" - 5.5" From Floor                                                                                                                      | \$0  |
|                  | 0          | 60023                 | 4.0" - 7.0" From Floor                                                                                                                      | \$60 |
| FC               | OTR        | EST LOC               | ATION:                                                                                                                                      |      |
|                  | 0          | 60033                 | Standard Footrest Location<br>95 Degrees - Front Frame to Footrest                                                                          | \$0  |
|                  | 0          | 60032                 | Custom Footrest Location May specify front frame angle or distance from front of footrest to center of headtube. (See Specials Request Box) | \$54 |
| UPGRADE OPTIONS: |            |                       |                                                                                                                                             |      |
|                  | $\bigcirc$ | 60030                 | Small Click Strap, Single Pad                                                                                                               | \$90 |

Footrest (shown with platform plate)

Telescoping Style Footrest (shown with no plastic cover)

| WH      | WHEELBASE: (see definitions) (see Product Guide ) |                            |      |  |  |  |
|---------|---------------------------------------------------|----------------------------|------|--|--|--|
| $\circ$ | 75014                                             | Standard Wheelbase         | \$0  |  |  |  |
| 75023   |                                                   | Custom Wheelbase           | \$54 |  |  |  |
|         | 75025                                             | (See Specials Request Box) | 754  |  |  |  |