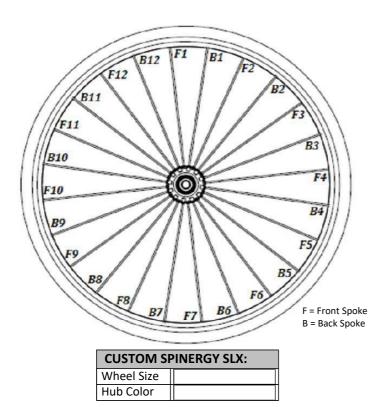

| WHE                                        | WHEEL SETS: (see Wheel Size Guide - Page 8 for recommendations) |                                                           |        |  |  |  |  |  |
|--------------------------------------------|-----------------------------------------------------------------|-----------------------------------------------------------|--------|--|--|--|--|--|
|                                            | WHEEL SIZE:                                                     |                                                           |        |  |  |  |  |  |
| O 50                                       | 0190                                                            | 24" (540) *only available with 6-tab handrims             | \$0    |  |  |  |  |  |
| O 50                                       | 0191                                                            | 25" (559) *only available with 6-tab handrims             | \$0    |  |  |  |  |  |
| O 50                                       | )192                                                            | 26" (590) *only available with 6-tab handrims             | \$0    |  |  |  |  |  |
| O 50                                       | 0193                                                            | 700C (Spinergy only) *only available with 12-tab handrims | \$0    |  |  |  |  |  |
| WHEE                                       | L STYLE                                                         | ::                                                        |        |  |  |  |  |  |
| High                                       | n Perfor                                                        | mance Wheels:                                             |        |  |  |  |  |  |
| O 50                                       | 0196                                                            | High Performance                                          | \$0    |  |  |  |  |  |
|                                            | ergy W                                                          | heels:                                                    |        |  |  |  |  |  |
| O 50                                       | 0197                                                            | Spinergy SLX Standard Hub/Rim color                       | \$995  |  |  |  |  |  |
| O 50                                       | 0325                                                            | Spinergy SLX Custom Hub/Rim color                         | \$1295 |  |  |  |  |  |
| SPOKE                                      | E COLOI                                                         | R:                                                        |        |  |  |  |  |  |
| O 50                                       | )273                                                            | Red                                                       | \$0    |  |  |  |  |  |
| O 50                                       | )274                                                            | Yellow                                                    | \$0    |  |  |  |  |  |
| O 50                                       | )275                                                            | Green                                                     | \$0    |  |  |  |  |  |
|                                            | )276                                                            | Blue                                                      | \$0    |  |  |  |  |  |
| O 50                                       | )277                                                            | Pink                                                      | \$0    |  |  |  |  |  |
| <ul><li>50</li><li>50</li><li>50</li></ul> | )278                                                            | Purple                                                    | \$0    |  |  |  |  |  |
| O 50                                       | )279                                                            | Orange                                                    | \$0    |  |  |  |  |  |
|                                            | 0280                                                            | Black                                                     | \$0    |  |  |  |  |  |
| O 50                                       | )282                                                            | White                                                     | \$0    |  |  |  |  |  |
| O 50                                       | 0283                                                            | Metal (High Performance wheels only)                      | \$0    |  |  |  |  |  |
| O 50                                       | 0281                                                            | Custom (See Page 7)                                       | \$241  |  |  |  |  |  |
| HAND                                       | RIMS:                                                           |                                                           |        |  |  |  |  |  |
| <u> </u>                                   | )297                                                            | 6 Tabs, Aluminum, Anodized                                | \$0    |  |  |  |  |  |
| O 50                                       | )299                                                            | 12 Tabs, Aluminum, Anodized *700C only                    | \$97   |  |  |  |  |  |
| HAND                                       | RIM M                                                           | OUNTING:                                                  |        |  |  |  |  |  |
| O 50                                       | 308                                                             | Standard Mount                                            | \$0    |  |  |  |  |  |
| O 50                                       | 0309                                                            | Close Mount                                               | \$0    |  |  |  |  |  |
| O 50                                       | 0310                                                            | Close Mount with Cut Tabs                                 | \$82   |  |  |  |  |  |
| TIRES:                                     |                                                                 |                                                           |        |  |  |  |  |  |
| O 50                                       | 0216                                                            | Primo Grey                                                | \$0    |  |  |  |  |  |
| <u> </u>                                   | )244                                                            | IRC Grey Available for 700C Wheels Only                   | \$151  |  |  |  |  |  |
| <u> </u>                                   | 0243                                                            | IRC Red Available for 700C Wheels Only                    | \$151  |  |  |  |  |  |
| TIRE T                                     | O TIRE:                                                         |                                                           |        |  |  |  |  |  |
| O 15                                       | 5155                                                            | Standard Tire to Tire<br>(Seat Width Plus 2.5")           | \$0    |  |  |  |  |  |
| O 15                                       | 5157                                                            | Custom Tire to Tire (See Specials Request Box)            | \$54   |  |  |  |  |  |