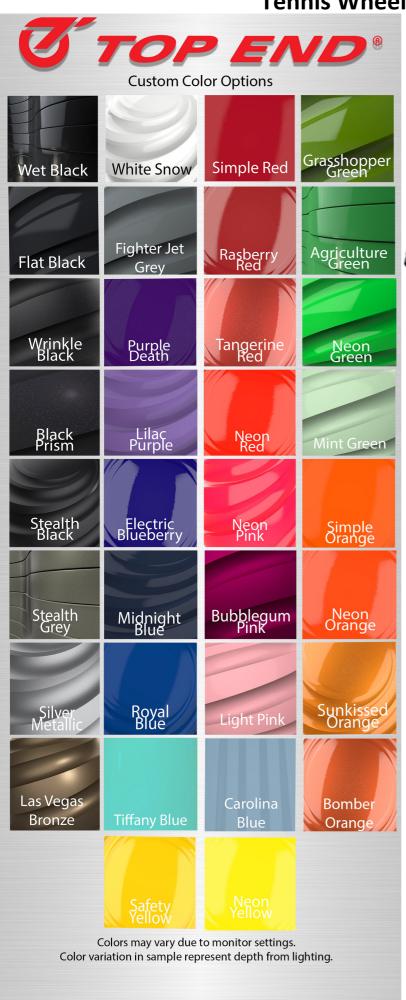

| Ö          | 55018 | DII-         |                    |     |
|------------|-------|--------------|--------------------|-----|
|            |       | Black        | Wet Black          | \$0 |
|            | 55019 | Black        | Black Prism        | \$0 |
| 0          | 55017 | Black        | Stealth Black      | \$0 |
| $\bigcirc$ | 55010 | Blue         | Midnight Blue      | \$0 |
| $\bigcirc$ | 55011 | Blue         | Royal Blue         | \$0 |
| 0          | 55012 | Blue         | Electric Blueberry | \$0 |
| 0          | 55023 | Grey         | Stealth Grey       | \$0 |
| 0          | 55053 | Green        | Agriculture Green  | \$0 |
| 0          | 55008 | Green        | Grasshopper Green  | \$0 |
|            | 55054 | Green        | Neon Green         | \$0 |
|            | 55006 | Orange       | Sunkissed Orange   | \$0 |
|            | 55005 | Orange       | Simple Orange      | \$0 |
| 0          | 55051 | Orange       | Neon Orange        | \$0 |
|            | 55015 | Pink         | Bubblegum Pink     | \$0 |
|            | 55057 | Pink         | Neon Pink          | \$0 |
|            | 55055 | Purple       | Lilac Purple       | \$0 |
| 0          | 55001 | Red          | Simple Red         | \$0 |
|            | 55002 | Red          | Tangerine Red      | \$0 |
|            | 55003 | Red          | Raspberry Red      | \$0 |
|            | 55050 | Red          | Neon Red           | \$0 |
|            | 55020 | Silver       | Silver Metallic    | \$0 |
|            | 55016 | White        | White Snow         | \$0 |
|            | 55007 | Yellow       | Safety Yellow      | \$0 |
| 0          | 55052 | Yellow       | Neon Yellow        | \$0 |
|            | 55070 | Raw          | Buffed Aluminum    | \$0 |
|            | 55090 | Bronze       | Las Vegas Bronze   | \$0 |
|            | 55091 | Green        | Mint Green         | \$0 |
|            | 55092 | Pink         | Light Pink         | \$0 |
| 0          | 55093 | <b>G</b> rey | Fighter Jet Grey   | \$0 |
| 0          | 55094 | Blue         | Tiffany Blue       | \$0 |
| 0          | 55095 | Blue         | Carolina Blue      | \$0 |