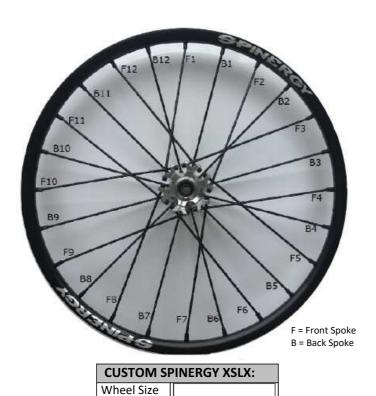

| WHE                                        | WHEEL SETS: (see Wheel Size Guide - Page 8 for recommendations) |                                                           |        |  |  |  |  |  |
|--------------------------------------------|-----------------------------------------------------------------|-----------------------------------------------------------|--------|--|--|--|--|--|
|                                            | WHEEL SIZE:                                                     |                                                           |        |  |  |  |  |  |
| O 50                                       | 0190                                                            | 24" (540) *only available with 6-tab handrims             | \$0    |  |  |  |  |  |
| O 50                                       | 0191                                                            | 25" (559) *only available with 6-tab handrims             | \$0    |  |  |  |  |  |
| O 50                                       | )192                                                            | 26" (590) *only available with 6-tab handrims             | \$0    |  |  |  |  |  |
| O 50                                       | 0193                                                            | 700C (Spinergy only) *only available with 12-tab handrims | \$0    |  |  |  |  |  |
| WHEE                                       | L STYLE                                                         | ::                                                        |        |  |  |  |  |  |
| High                                       | n Perfor                                                        | mance Wheels:                                             |        |  |  |  |  |  |
| O 50                                       | 0196                                                            | High Performance                                          | \$0    |  |  |  |  |  |
|                                            | ergy W                                                          | heels:                                                    |        |  |  |  |  |  |
| O 50                                       | 0197                                                            | Spinergy SLX Standard Hub/Rim color                       | \$995  |  |  |  |  |  |
| O 50                                       | 0325                                                            | Spinergy SLX Custom Hub/Rim color                         | \$1295 |  |  |  |  |  |
| SPOKE                                      | E COLOI                                                         | R:                                                        |        |  |  |  |  |  |
| O 50                                       | )273                                                            | Red                                                       | \$0    |  |  |  |  |  |
| O 50                                       | )274                                                            | Yellow                                                    | \$0    |  |  |  |  |  |
| O 50                                       | )275                                                            | Green                                                     | \$0    |  |  |  |  |  |
|                                            | )276                                                            | Blue                                                      | \$0    |  |  |  |  |  |
| O 50                                       | )277                                                            | Pink                                                      | \$0    |  |  |  |  |  |
| <ul><li>50</li><li>50</li><li>50</li></ul> | )278                                                            | Purple                                                    | \$0    |  |  |  |  |  |
| O 50                                       | )279                                                            | Orange                                                    | \$0    |  |  |  |  |  |
|                                            | 0280                                                            | Black                                                     | \$0    |  |  |  |  |  |
| O 50                                       | )282                                                            | White                                                     | \$0    |  |  |  |  |  |
| O 50                                       | 0283                                                            | Metal (High Performance wheels only)                      | \$0    |  |  |  |  |  |
| O 50                                       | 0281                                                            | Custom (See Page 7)                                       | \$241  |  |  |  |  |  |
| HAND                                       | RIMS:                                                           |                                                           |        |  |  |  |  |  |
| <u> </u>                                   | )297                                                            | 6 Tabs, Aluminum, Anodized                                | \$0    |  |  |  |  |  |
| O 50                                       | )299                                                            | 12 Tabs, Aluminum, Anodized *700C only                    | \$97   |  |  |  |  |  |
| HAND                                       | RIM M                                                           | OUNTING:                                                  |        |  |  |  |  |  |
| O 50                                       | 308                                                             | Standard Mount                                            | \$0    |  |  |  |  |  |
| O 50                                       | 0309                                                            | Close Mount                                               | \$0    |  |  |  |  |  |
| O 50                                       | 0310                                                            | Close Mount with Cut Tabs                                 | \$82   |  |  |  |  |  |
| TIRES:                                     |                                                                 |                                                           |        |  |  |  |  |  |
| O 50                                       | 0216                                                            | Primo Grey                                                | \$0    |  |  |  |  |  |
| <u> </u>                                   | )244                                                            | IRC Grey Available for 700C Wheels Only                   | \$151  |  |  |  |  |  |
| <u> </u>                                   | 0243                                                            | IRC Red Available for 700C Wheels Only                    | \$151  |  |  |  |  |  |
| TIRE T                                     | O TIRE:                                                         |                                                           |        |  |  |  |  |  |
| O 15                                       | 5155                                                            | Standard Tire to Tire<br>(Seat Width Plus 2.5")           | \$0    |  |  |  |  |  |
| O 15                                       | 5157                                                            | Custom Tire to Tire (See Specials Request Box)            | \$54   |  |  |  |  |  |