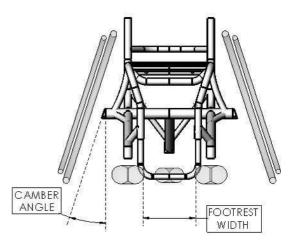

| ANTI-TIP:                         |                                                            |     |  |  |
|-----------------------------------|------------------------------------------------------------|-----|--|--|
| O 20030                           | Adjustable Height, Single \$0                              |     |  |  |
| C 20032                           | Adjustable Height, Telescoping,<br>Removable, Single \$302 |     |  |  |
| 20032                             |                                                            |     |  |  |
| CAMBER ANGLE: (see diagram below) |                                                            |     |  |  |
| <b>45008</b>                      | 15 Degree Camber                                           | \$0 |  |  |
| <b>45009</b>                      | 18 Degree Camber                                           | \$0 |  |  |
| <u> 45010</u>                     | 20 Degree Camber                                           | \$0 |  |  |