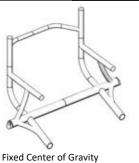

| CENTER OF GRAVITY: (see diagram below) |                                     |       |  |
|----------------------------------------|-------------------------------------|-------|--|
| FIXED:                                 |                                     |       |  |
| <u> 45052</u>                          | Fixed at 4.5" with Welded Backrest  | \$0   |  |
| <b>45053</b>                           | Fixed at 5.0" with Welded Backrest  | \$0   |  |
| <b>45054</b>                           | Fixed at 5.5" with Welded Backrest  | \$0   |  |
| <b>45055</b>                           | Fixed at 6.0" with Welded Backrest  | \$0   |  |
| <b>45056</b>                           | Fixed at 6.5" with Welded Backrest  | \$0   |  |
| <b>45057</b>                           | Fixed at 7.0" with Welded Backrest  | \$0   |  |
| <b>45058</b>                           | Fixed at 7.5" with Welded Backrest  | \$0   |  |
| <b>45059</b>                           | Fixed at 8.0" with Welded Backrest  | \$0   |  |
| O 45079                                | Custom Fixed Center of Gravity \$52 |       |  |
| 13073                                  | (See Specials Request Box)          | 170   |  |
| ADJUSTABLE                             | : (see exclusions)                  |       |  |
| O 45075                                | Adjustable 3" to 5" with Adjustable | ¢120  |  |
|                                        | Angle Bolt - On Backrest            | \$120 |  |
| <b>45076</b>                           | Adjustable 4" to 6" with Adjustable | \$120 |  |
|                                        | Angle Bolt - On Backrest            | 3120  |  |
| <b>45080</b>                           | Adjustable 5" to 7" with Adjustable | \$120 |  |
|                                        | Angle Bolt - On Backrest            | 312U  |  |

Adjustable Center of Gravity

| SEAT HEIGH    | SEAT HEIGHTS: (see diagram below)                           |      |  |  |
|---------------|-------------------------------------------------------------|------|--|--|
| FRONT SEAT    | FRONT SEAT TO FLOOR:                                        |      |  |  |
| O 15060       | 14.5" Front Seat to Floor                                   | \$0  |  |  |
| O 15061       | 15.0" Front Seat to Floor                                   | \$0  |  |  |
| <u> 15062</u> | 15.5" Front Seat to Floor                                   | \$0  |  |  |
| <u> </u>      | 16.0" Front Seat to Floor                                   | \$0  |  |  |
| O 15064       | 16.5" Front Seat to Floor                                   | \$0  |  |  |
| O 15065       | 17.0" Front Seat to Floor                                   | \$0  |  |  |
| <u> </u>      | 17.5" Front Seat to Floor                                   | \$0  |  |  |
| <u> </u>      | 18.0" Front Seat to Floor                                   | \$0  |  |  |
| <u> </u>      | 18.5" Front Seat to Floor                                   | \$0  |  |  |
| <u> </u>      | 19.0" Front Seat to Floor                                   | \$0  |  |  |
| <u> </u>      | 19.5" Front Seat to Floor                                   | \$0  |  |  |
| <u> </u>      | 20.0" Front Seat to Floor                                   | \$0  |  |  |
| <u> </u>      | 20.5" Front Seat to Floor                                   | \$0  |  |  |
| <u></u>       | 21.0" Front Seat to Floor                                   | \$0  |  |  |
| 0 15167       | Custom Front Seat to Floor Height                           | \$54 |  |  |
| <u> 15167</u> | (See Specials Request Box)                                  |      |  |  |
| REAR SEAT T   |                                                             |      |  |  |
| O 15080       | 14.5" Rear Seat to Floor                                    | \$0  |  |  |
| O 15081       | 15.0" Rear Seat to Floor                                    | \$0  |  |  |
| <u></u>       | 15.5" Rear Seat to Floor                                    | \$0  |  |  |
| <u> </u>      | 16.0" Rear Seat to Floor                                    | \$0  |  |  |
| O 15084       | 16.5" Rear Seat to Floor                                    | \$0  |  |  |
| <u> </u>      | 17.0" Rear Seat to Floor                                    | \$0  |  |  |
| <u> </u>      | 17.5" Rear Seat to Floor                                    | \$0  |  |  |
| <u> </u>      | 18.0" Rear Seat to Floor                                    | \$0  |  |  |
| <u> </u>      | 18.5" Rear Seat to Floor                                    | \$0  |  |  |
| <u> </u>      | 19.0" Rear Seat to Floor                                    | \$0  |  |  |
| O 15090       | 19.5" Rear Seat to Floor                                    | \$0  |  |  |
| O 15091       | 20.0" Rear Seat to Floor                                    | \$0  |  |  |
| <u> </u>      | 20.5" Rear Seat to Floor                                    | \$0  |  |  |
| O 15093       | 21.0" Rear Seat to Floor                                    | \$0  |  |  |
| O 15166       | Custom Rear Seat to Floor Height (See Specials Request Box) | \$54 |  |  |