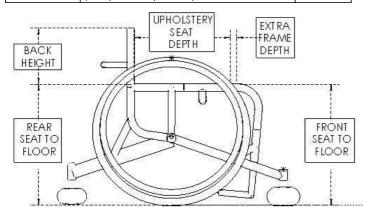

| SEAT DEPTH: (see diagram below)                          |                                                        |      |  |  |
|----------------------------------------------------------|--------------------------------------------------------|------|--|--|
| SEAT DEPTH                                               | SEAT DEPTH (Upholstery):                               |      |  |  |
| O 15038                                                  | 12.0" Seat Depth, Upholstery                           | \$0  |  |  |
| O 15040                                                  | 13.0" Seat Depth, Upholstery                           | \$0  |  |  |
| O 15042                                                  | 14.0" Seat Depth, Upholstery                           | \$0  |  |  |
| O 15044                                                  | 15.0" Seat Depth, Upholstery                           | \$0  |  |  |
| O 15046                                                  | 15046 16.0" Seat Depth, Upholstery                     |      |  |  |
| O 15048                                                  | 15048 17.0" Seat Depth, Upholstery                     |      |  |  |
| O 15050                                                  | 18.0" Seat Depth, Upholstery                           | \$0  |  |  |
| O 15052                                                  | 15052 19.0" Seat Depth, Upholstery                     |      |  |  |
| Custom Seat Depth, Upholstery (See Specials Request Box) |                                                        | \$54 |  |  |
| EXTRA FRAME DEPTH: (see definitions)                     |                                                        |      |  |  |
| <u> </u>                                                 | Standard - 1.0" beginning at end of seat depth         | \$0  |  |  |
| <u> </u>                                                 | Custom Extra Frame Depth<br>(See Specials Request Box) | \$54 |  |  |

1181427~G Page 1 of 7

| BACK HEIGHT: (see diagram below) |                                                     |      |  |  |
|----------------------------------|-----------------------------------------------------|------|--|--|
| ADJUSTABLE:                      |                                                     |      |  |  |
| 15126 Adjustable 9" to 11" \$0   |                                                     |      |  |  |
| O 15127                          | Adjustable 10" to 14"                               | \$0  |  |  |
| 15128 Adjustable 14" to 18" \$0  |                                                     |      |  |  |
| FIXED:                           | FIXED:                                              |      |  |  |
| <u> </u>                         | Fixed at 8.0"                                       | \$0  |  |  |
| <u> </u>                         | Fixed at 9.0"                                       | \$0  |  |  |
| <u> </u>                         | Fixed at 10.0"                                      | \$0  |  |  |
| <u> </u>                         | Fixed at 11.0"                                      | \$0  |  |  |
| <u> </u>                         | Fixed at 12.0"                                      | \$0  |  |  |
| O 15132                          | Custom Fixed Back Height (See Specials Request Box) | \$54 |  |  |

Adjustable Center of Gravity

| SEAT HEIGH    | SEAT HEIGHTS: (see diagram below)                           |      |  |  |
|---------------|-------------------------------------------------------------|------|--|--|
| FRONT SEAT    | FRONT SEAT TO FLOOR:                                        |      |  |  |
| O 15060       | 14.5" Front Seat to Floor                                   | \$0  |  |  |
| O 15061       | 15.0" Front Seat to Floor                                   | \$0  |  |  |
| <u> 15062</u> | 15.5" Front Seat to Floor                                   | \$0  |  |  |
| <u> </u>      | 16.0" Front Seat to Floor                                   | \$0  |  |  |
| O 15064       | 16.5" Front Seat to Floor                                   | \$0  |  |  |
| O 15065       | 17.0" Front Seat to Floor                                   | \$0  |  |  |
| <u> </u>      | 17.5" Front Seat to Floor                                   | \$0  |  |  |
| <u> </u>      | 18.0" Front Seat to Floor                                   | \$0  |  |  |
| <u> </u>      | 18.5" Front Seat to Floor                                   | \$0  |  |  |
| <u> </u>      | 19.0" Front Seat to Floor                                   | \$0  |  |  |
| <u> </u>      | 19.5" Front Seat to Floor                                   | \$0  |  |  |
| <u> </u>      | 20.0" Front Seat to Floor                                   | \$0  |  |  |
| <u> </u>      | 20.5" Front Seat to Floor                                   | \$0  |  |  |
| <u></u>       | 21.0" Front Seat to Floor                                   | \$0  |  |  |
| 0 15167       | Custom Front Seat to Floor Height                           | \$54 |  |  |
| <u> 15167</u> | (See Specials Request Box)                                  |      |  |  |
| REAR SEAT T   |                                                             |      |  |  |
| O 15080       | 14.5" Rear Seat to Floor                                    | \$0  |  |  |
| O 15081       | 15.0" Rear Seat to Floor                                    | \$0  |  |  |
| <u></u>       | 15.5" Rear Seat to Floor                                    | \$0  |  |  |
| <u> </u>      | 16.0" Rear Seat to Floor                                    | \$0  |  |  |
| O 15084       | 16.5" Rear Seat to Floor                                    | \$0  |  |  |
| <u> </u>      | 17.0" Rear Seat to Floor                                    | \$0  |  |  |
| <u> </u>      | 17.5" Rear Seat to Floor                                    | \$0  |  |  |
| <u> </u>      | 18.0" Rear Seat to Floor                                    | \$0  |  |  |
| <u> </u>      | 18.5" Rear Seat to Floor                                    | \$0  |  |  |
| <u> </u>      | 19.0" Rear Seat to Floor                                    | \$0  |  |  |
| O 15090       | 19.5" Rear Seat to Floor                                    | \$0  |  |  |
| O 15091       | 20.0" Rear Seat to Floor                                    | \$0  |  |  |
| <u> </u>      | 20.5" Rear Seat to Floor                                    | \$0  |  |  |
| O 15093       | 21.0" Rear Seat to Floor                                    | \$0  |  |  |
| O 15166       | Custom Rear Seat to Floor Height (See Specials Request Box) | \$54 |  |  |